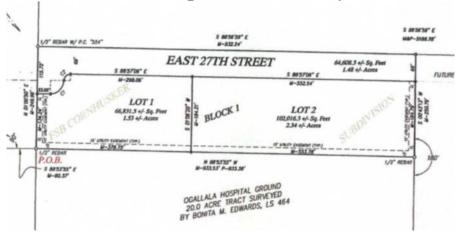

## FOR SALE LOT #2 \$125,000.00 ocated directly North of Ogallala Cor

Located directly North of Ogallala Community Hospital On North Spruce Street/Hwy 26/61

Legal Description: Lot 2 FSB Cornhusker Subdivision 2.34A, Ogallala, Keith County, NE

This lot has been recently replated and is located at the entrance to numerous acres directly to the East. This lot is located relatively close to city water, sewer, and other infrastructure. The subject could be utilized for medical or office use as it is very close to the hospital. Call Roger for an appointment.